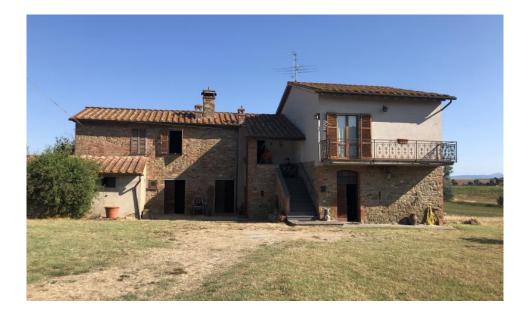

Podere Gioiella A few km from Panicale, lovely farmhouse on two levels with large surrounding land of about 3 hectares mainly arable land and part of a vineyard with a well. The house is on two levels and is made up of: