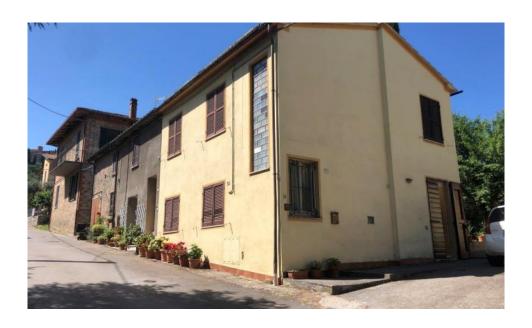

Where

**Surface** 

100 sqm.

Good

Condition

4

Colgiordano

Umbria / Perugia / Panicale /

**Number of bedrooms** 

Type
Semi-detached house

Price € 125000 Garage

**₽** 

P

yes Garden

50 sqm. **Energy labe** 

Energy label Swimming pool G Swimming pool No

Casa Sole Just a few minutes from the beautiful medieval village of Panicale, this semi detached house with garden and garage! The house is on two levels: on the ground floor there is a large bright kitchen with dining area, a living room, a bathroom and a laundry room. On the first floor there are two double bedrooms, two single bedrooms and a bathroom. The property is incredibly bright thanks to the wide windows.