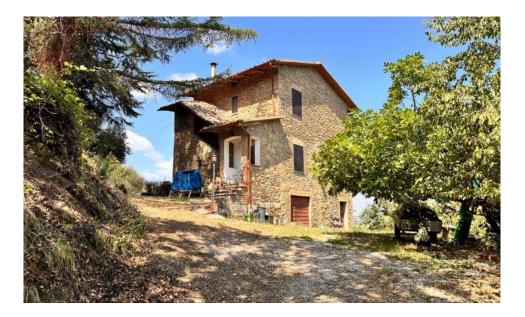

| ₿ŗ | <b>Type</b><br>Detached house, Farmhouse | Q           | Where<br>Umbria / Perugia / Panicale /<br>Acquaviva |
|----|------------------------------------------|-------------|-----------------------------------------------------|
|    | Price<br>€ 285000                        |             | Number of bedrooms<br>3                             |
|    | <mark>Garage</mark><br>Car park          | ×           | Surface<br>180 sqm                                  |
|    | <mark>Garden</mark><br>11000 sqm         |             | Condition<br>Good                                   |
| Ø  | <mark>Energy label</mark><br>G           | <u>الله</u> | Swimming pool<br>No                                 |

Casale II Rifugio Just two kilometers from the historic center of Panicale, in an extremely panoramic position from which you have a wonderful view of Lake Trasimeno and its valley, detached house with land. The house of about 180 square meters is spread over three levels: