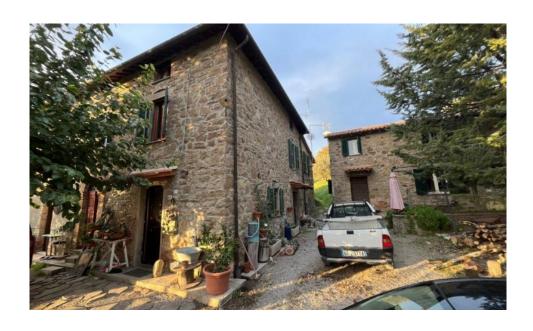

**Surface** 200+60 sq m

Condition good

**Swimming pool** 

No

Casale Mozart Less than five minutes from Tavernelle, where all the main services are present, in a hilly and panoramic position, property consisting of a main farmhouse, second home, annexs and land with olive grove The place is perfect for those looking for a position with privacy but at the same time close to the town and its services. The main property is over two levels of about 100 square meters one floor: